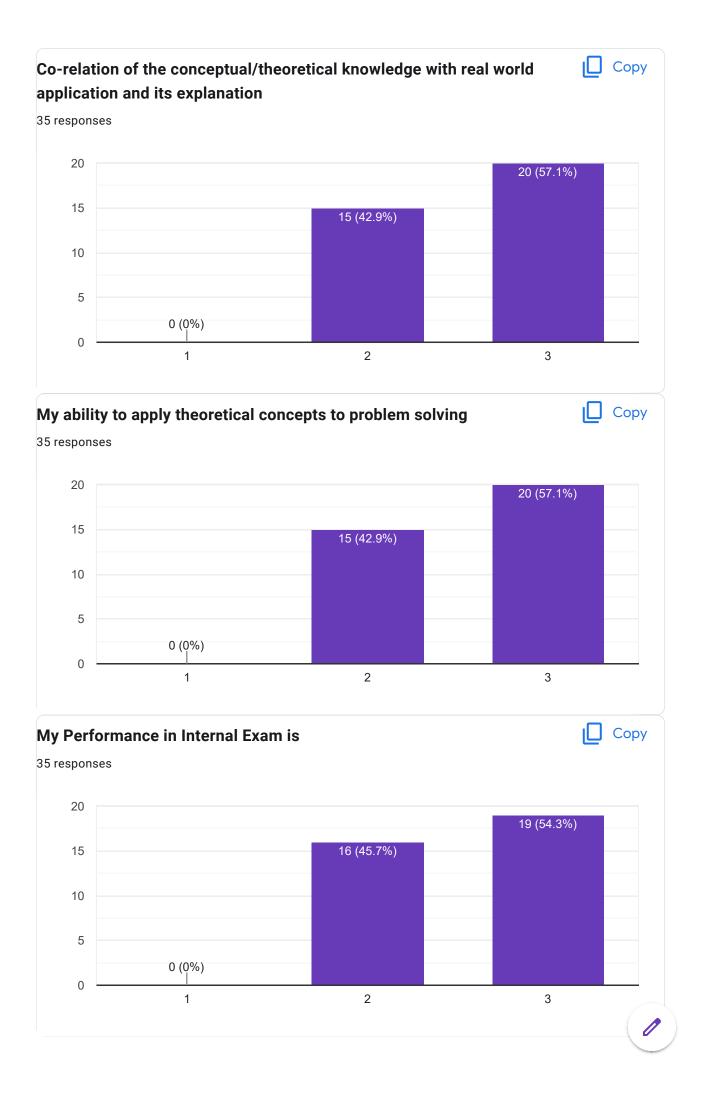

### **Contact Number** 71 responses

Course Title: Financial Management & Risk Analysis | Course Code: BBA501

Course Title: Entrepreneurship | Course Code: BBA502