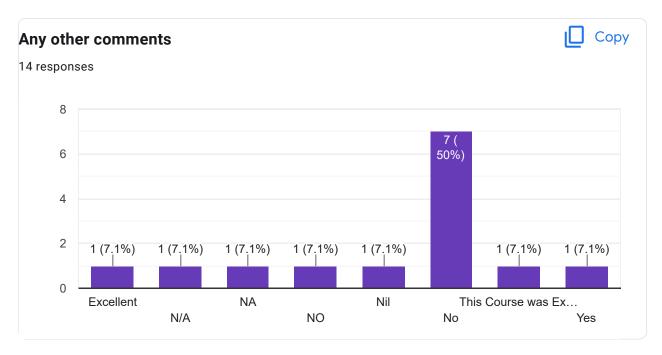

#### **Choose your optional paper**

Course Title: Consumer Behavior | Course Code: BBA503A

Course Title: Financial Markets, Institutions & Financial Services | Course Code : BBA503B

Course Title: Industrial Relations | Course Code: BBA503C