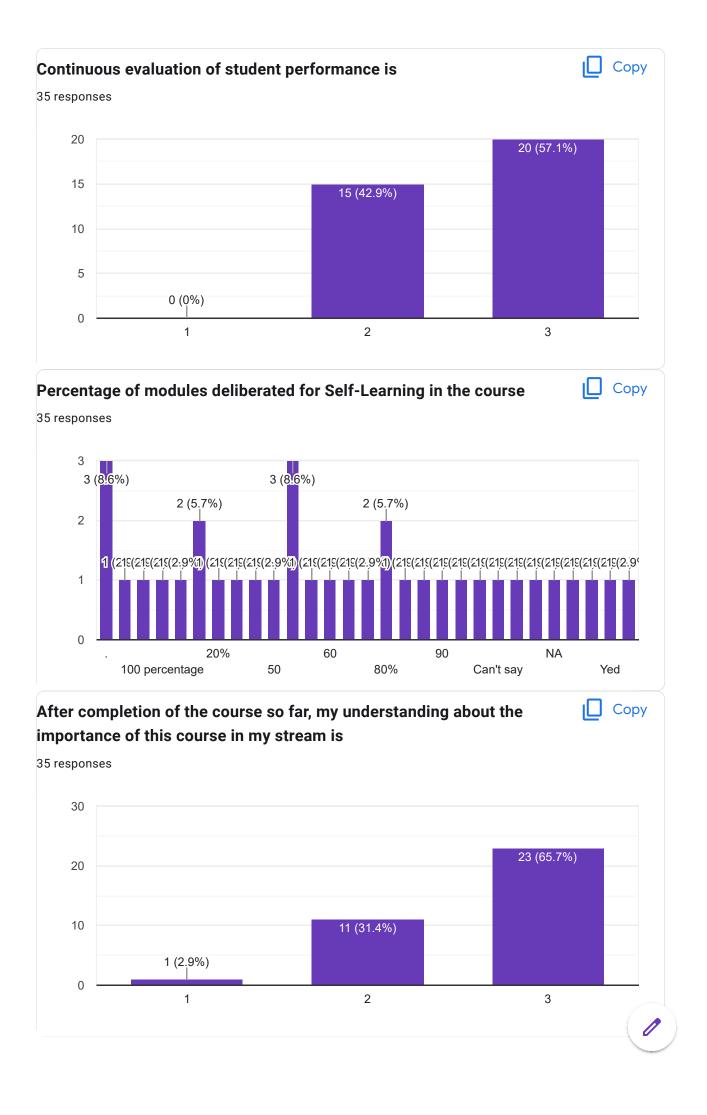

### **Contact Number** 71 responses

Course Title: Financial Management & Risk Analysis | Course Code: BBA501

Course Title: Entrepreneurship | Course Code: BBA502