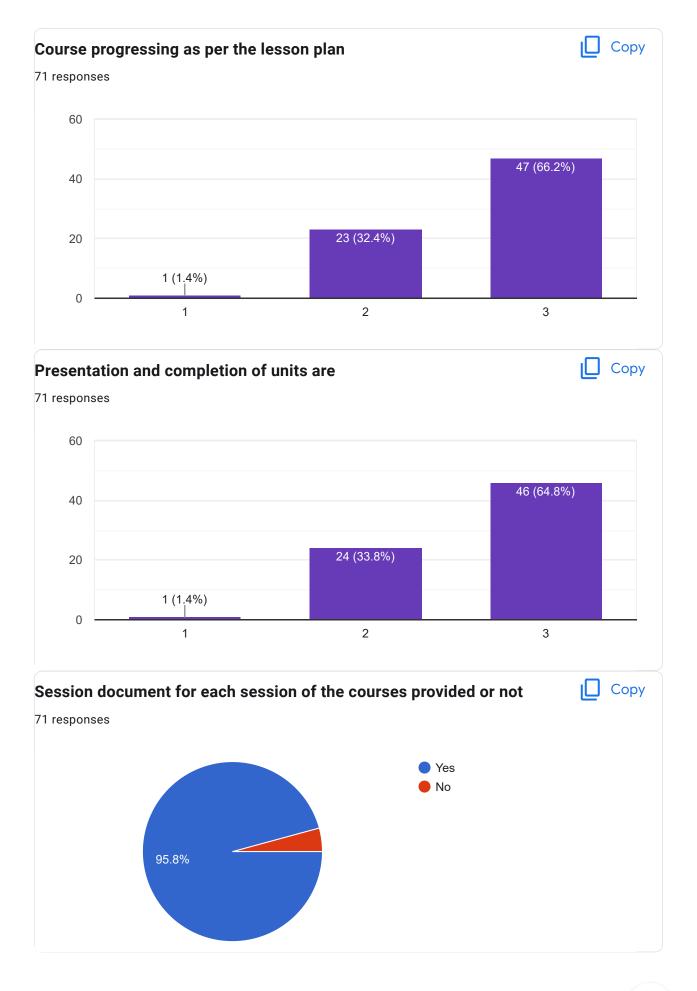

AMANG        |       |
| ROHIT SHOME          |       |
| TANJEET DAS          |       |
| KINGSHUK ROY         |       |
| ADARSH KUMAR DAS     |       |
| AVIK SAHA            |       |
| RIKA ROY             |       |
| ARGHYA PRATIM KUNDU  |       |
| MAHIMA PRASAD        |       |
| LOKNATH SAHA         |       |
| TANMAY DAS           |       |
| JULIANA SANYAL       |       |
| ANIKET SAHA          | 7<br> |

PREETI RAY

ANISHA RANI

UTSAV GHOSH

SHIBANJAN DAS

### **University Roll Number** 71 responses 33405020021-BBA

| 33405020082 |
|-------------|
| 33405020002 |
| 33405020054 |
| 33405020093 |

### **Contact Number** 71 responses





Course Title: Financial Management & Risk Analysis | Course Code: BBA501













Course Title: Entrepreneurship | Course Code: BBA502













#### **Choose your optional paper**



Course Title: Consumer Behavior | Course Code: BBA503A













Course Title: Financial Markets, Institutions & Financial Services | Course Code : BBA503B















Course Title: Industrial Relations | Course Code: BBA503C













Course Title: Business Intelligence | Course Code: BBA504B













This content is neither created nor endorsed by Google. Report Abuse - Terms of Service - Privacy Policy

Google Forms