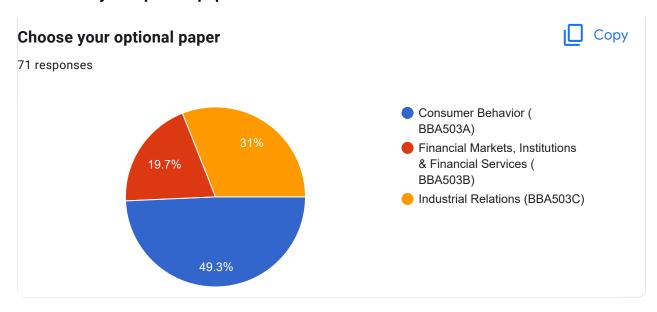

#### **Choose your optional paper**

Course Title: Consumer Behavior | Course Code: BBA503A

Course Title: Financial Markets, Institutions & Financial Services | Course Code : BBA503B

Course Title: Industrial Relations | Course Code: BBA503C