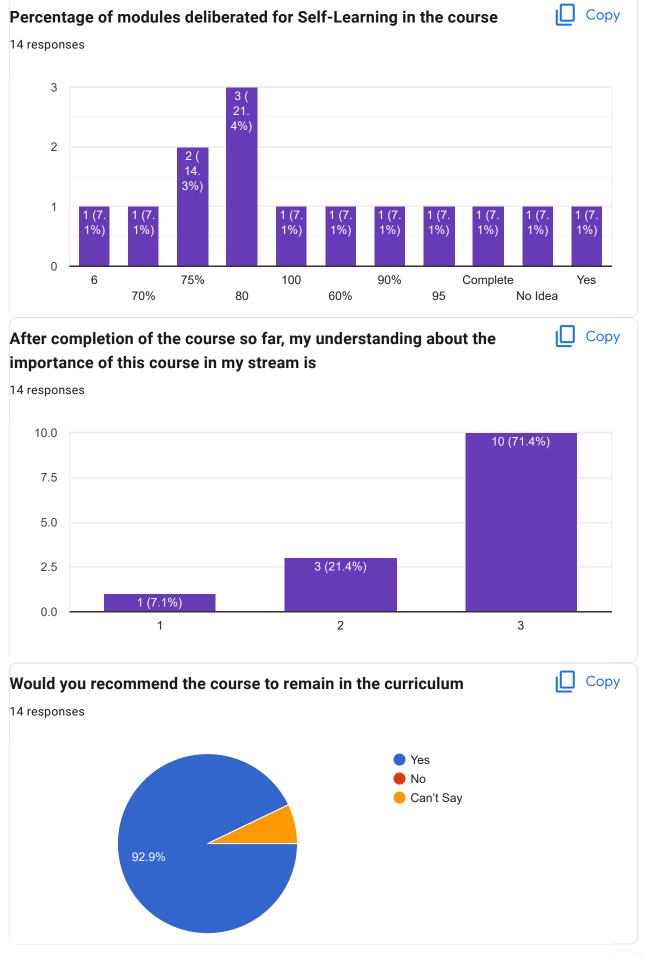

#### **Choose your optional paper**

Course Title: Consumer Behavior | Course Code: BBA503A

Course Title: Financial Markets, Institutions & Financial Services | Course Code : BBA503B

Course Title: Industrial Relations | Course Code: BBA503C