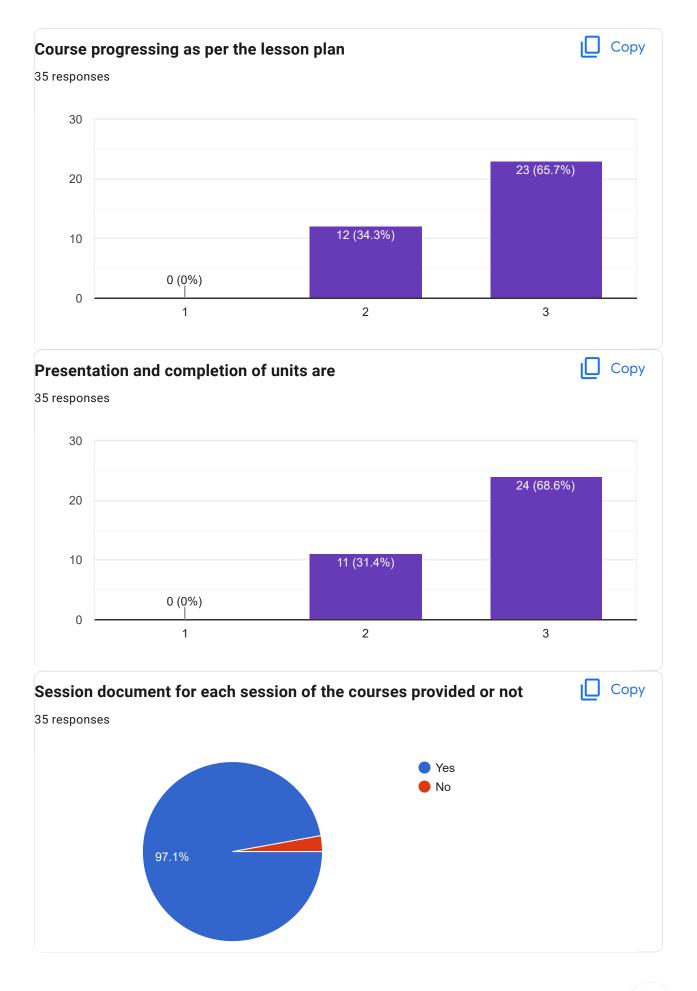

### **Contact Number** 71 responses

Course Title: Financial Management & Risk Analysis | Course Code: BBA501

Course Title: Entrepreneurship | Course Code: BBA502