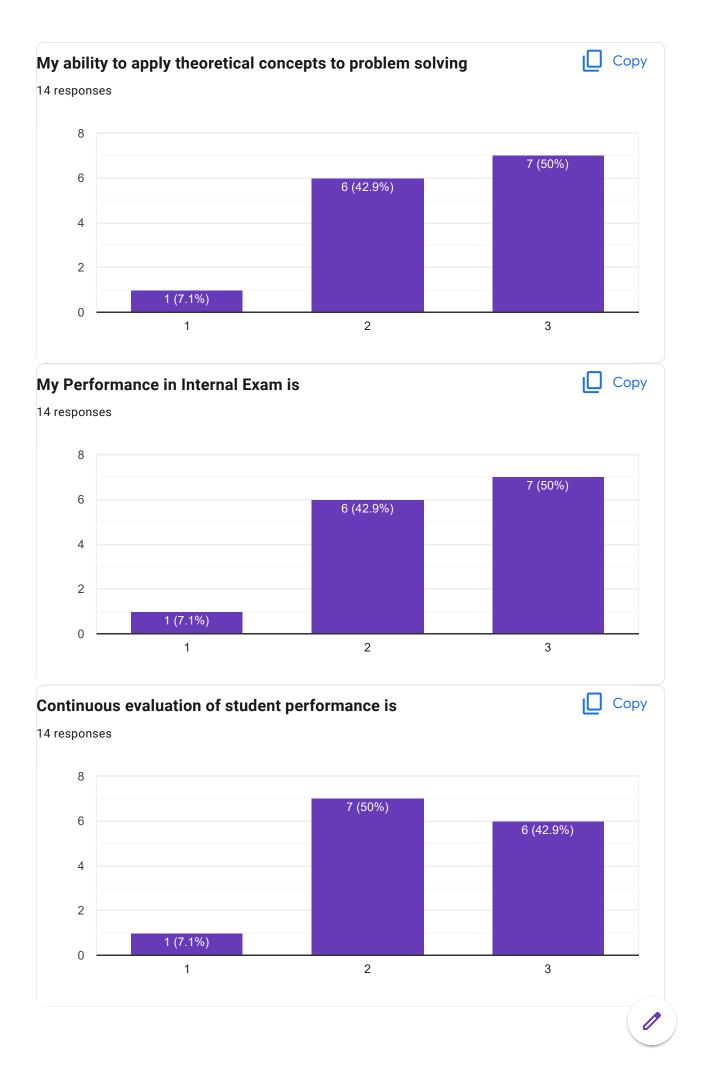

#### **Choose your optional paper**

Course Title: Consumer Behavior | Course Code: BBA503A

Course Title: Financial Markets, Institutions & Financial Services | Course Code : BBA503B

Course Title: Industrial Relations | Course Code: BBA503C