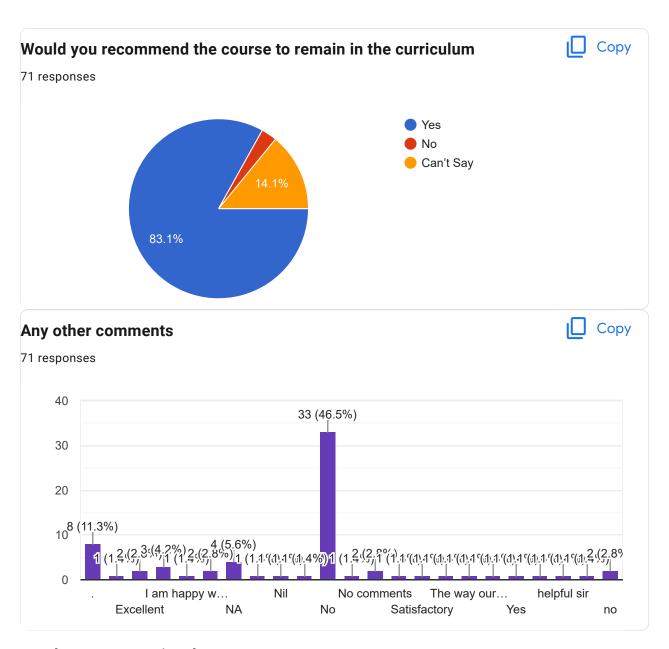

|       |
| ROHIT SHOME          |       |
| TANJEET DAS          |       |
| KINGSHUK ROY         |       |
| ADARSH KUMAR DAS     |       |
| AVIK SAHA            |       |
| RIKA ROY             |       |
| ARGHYA PRATIM KUNDU  |       |
| MAHIMA PRASAD        |       |
| LOKNATH SAHA         |       |
| TANMAY DAS           |       |
| JULIANA SANYAL       |       |
| ANIKET SAHA          | 7<br> |

PREETI RAY

ANISHA RANI

UTSAV GHOSH

SHIBANJAN DAS

### **University Roll Number** 71 responses 33405020021-BBA

| 33405020082 |
|-------------|
| 33405020002 |
| 33405020054 |
| 33405020093 |

### **Contact Number** 71 responses





Course Title: Financial Management & Risk Analysis | Course Code: BBA501













Course Title: Entrepreneurship | Course Code: BBA502













#### **Choose your optional paper**



Course Title: Consumer Behavior | Course Code: BBA503A













Course Title: Financial Markets, Institutions & Financial Services | Course Code : BBA503B















Course Title: Industrial Relations | Course Code: BBA503C













Course Title: Business Intelligence | Course Code: BBA504B













This content is neither created nor endorsed by Google. Report Abuse - Terms of Service - Privacy Policy

Google Forms