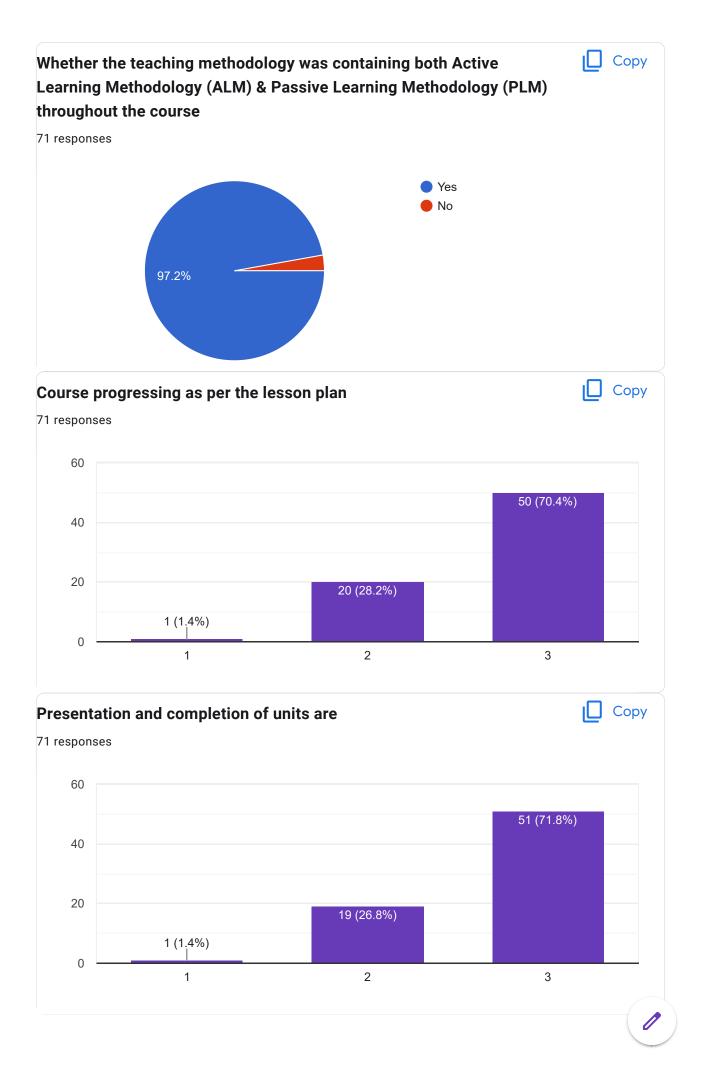

# **BBA | 5th | Summative Student Feedback** on Course

71 responses

Publish analytics