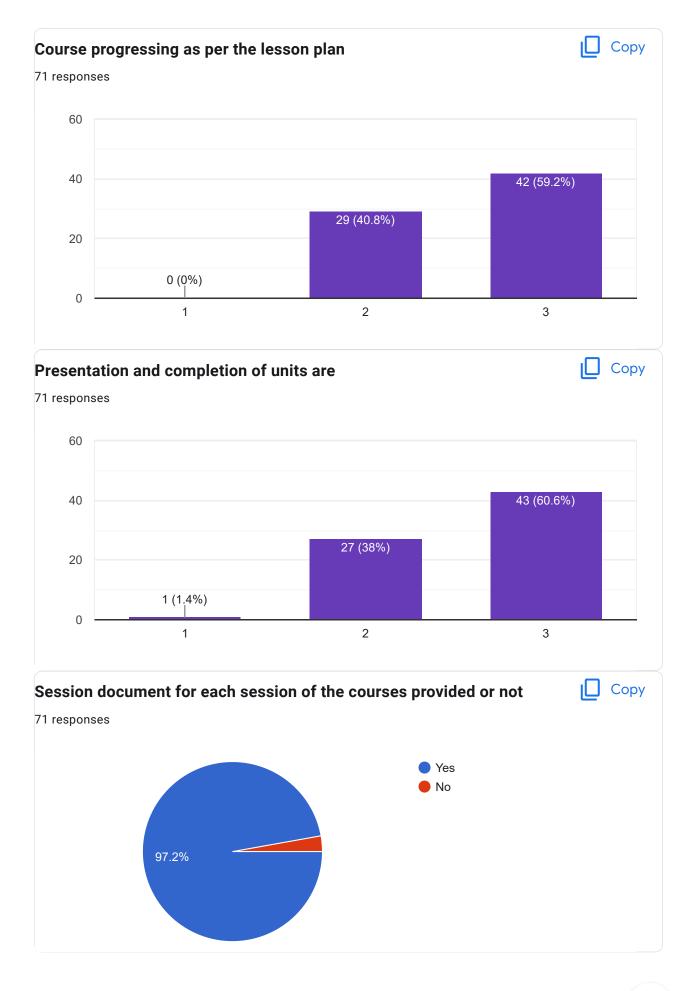

ULIANA SANYAL       |       |
| ANIKET SAHA          | 7<br> |

PREETI RAY

ANISHA RANI

UTSAV GHOSH

SHIBANJAN DAS

### **University Roll Number** 71 responses 33405020021-BBA

| 33405020082 |
|-------------|
| 33405020002 |
| 33405020054 |
| 33405020093 |

### **Contact Number** 71 responses





Course Title: Financial Management & Risk Analysis | Course Code: BBA501













Course Title: Entrepreneurship | Course Code: BBA502













#### **Choose your optional paper**



Course Title: Consumer Behavior | Course Code: BBA503A













Course Title: Financial Markets, Institutions & Financial Services | Course Code : BBA503B















Course Title: Industrial Relations | Course Code: BBA503C













Course Title: Business Intelligence | Course Code: BBA504B













This content is neither created nor endorsed by Google. Report Abuse - Terms of Service - Privacy Policy

Google Forms