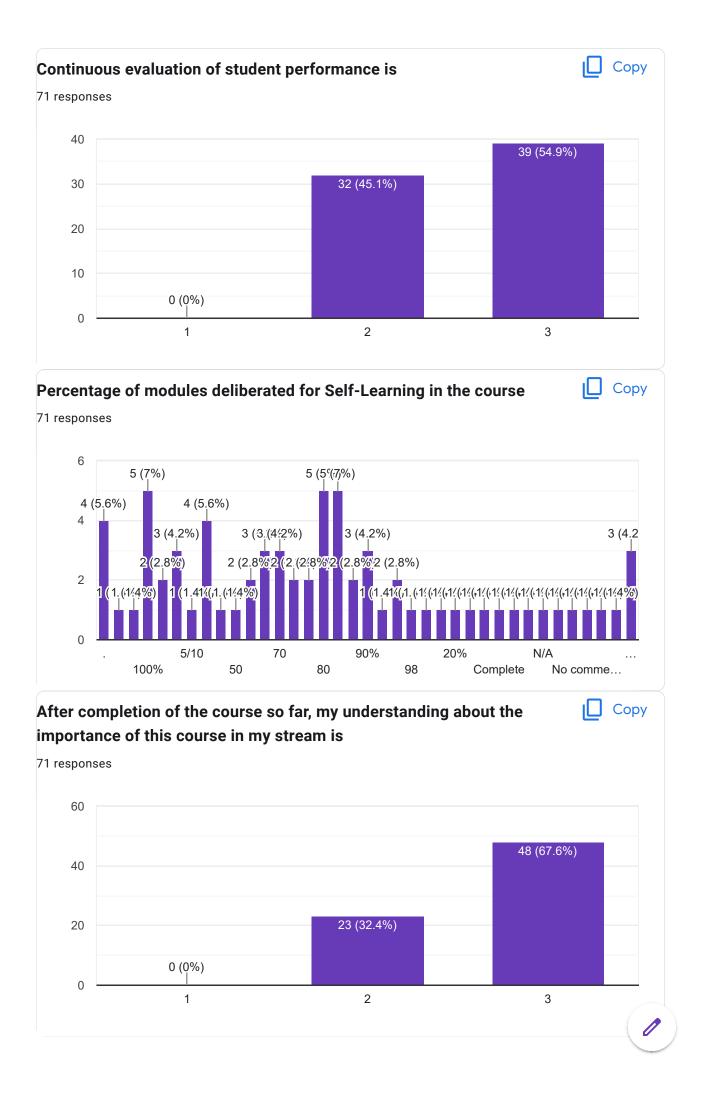

G        |       |
| ROHIT SHOME          |       |
| TANJEET DAS          |       |
| KINGSHUK ROY         |       |
| ADARSH KUMAR DAS     |       |
| AVIK SAHA            |       |
| RIKA ROY             |       |
| ARGHYA PRATIM KUNDU  |       |
| MAHIMA PRASAD        |       |
| LOKNATH SAHA         |       |
| TANMAY DAS           |       |
| JULIANA SANYAL       |       |
| ANIKET SAHA          | 7<br> |

PREETI RAY

ANISHA RANI

UTSAV GHOSH

SHIBANJAN DAS

### **University Roll Number** 71 responses 33405020021-BBA

| 33405020082 |
|-------------|
| 33405020002 |
| 33405020054 |
| 33405020093 |

### **Contact Number** 71 responses





Course Title: Financial Management & Risk Analysis | Course Code: BBA501













Course Title: Entrepreneurship | Course Code: BBA502













#### **Choose your optional paper**



Course Title: Consumer Behavior | Course Code: BBA503A













Course Title: Financial Markets, Institutions & Financial Services | Course Code : BBA503B















Course Title: Industrial Relations | Course Code: BBA503C













Course Title: Business Intelligence | Course Code: BBA504B













This content is neither created nor endorsed by Google. Report Abuse - Terms of Service - Privacy Policy

Google Forms