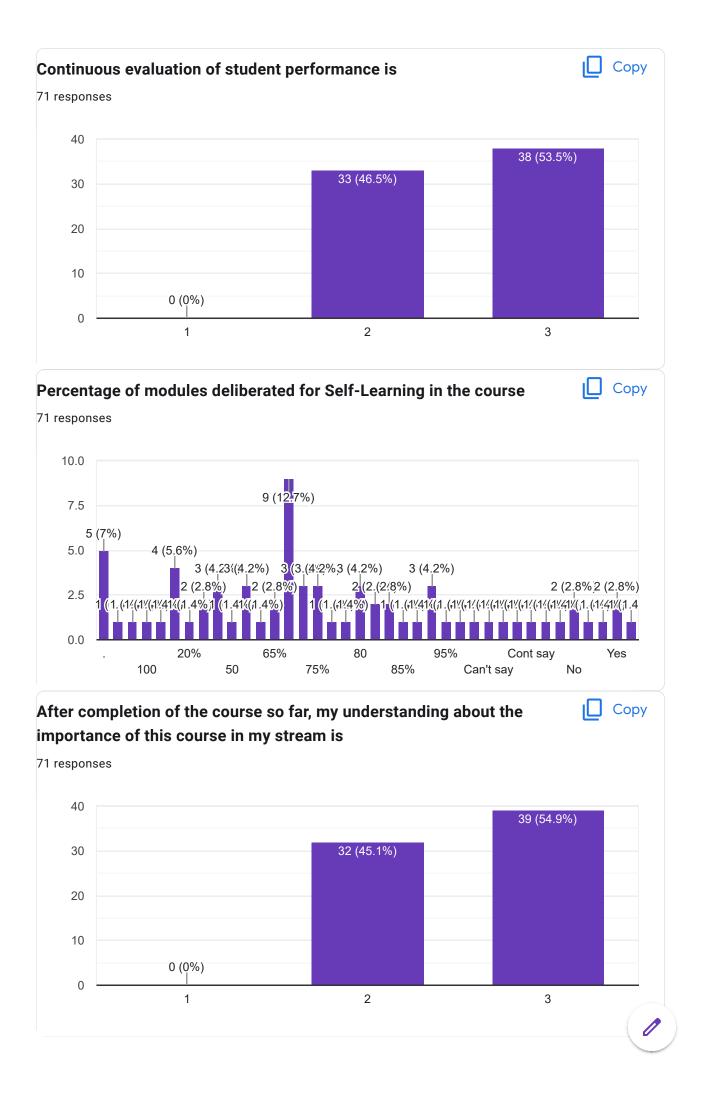

NA SANYAL       |       |
| ANIKET SAHA          | 7<br> |

PREETI RAY

ANISHA RANI

UTSAV GHOSH

SHIBANJAN DAS

### **University Roll Number** 71 responses 33405020021-BBA

| 33405020082 |
|-------------|
| 33405020002 |
| 33405020054 |
| 33405020093 |

### **Contact Number** 71 responses





Course Title: Financial Management & Risk Analysis | Course Code: BBA501













Course Title: Entrepreneurship | Course Code: BBA502













#### **Choose your optional paper**



Course Title: Consumer Behavior | Course Code: BBA503A













Course Title: Financial Markets, Institutions & Financial Services | Course Code : BBA503B















Course Title: Industrial Relations | Course Code: BBA503C













Course Title: Business Intelligence | Course Code: BBA504B













This content is neither created nor endorsed by Google. Report Abuse - Terms of Service - Privacy Policy

Google Forms