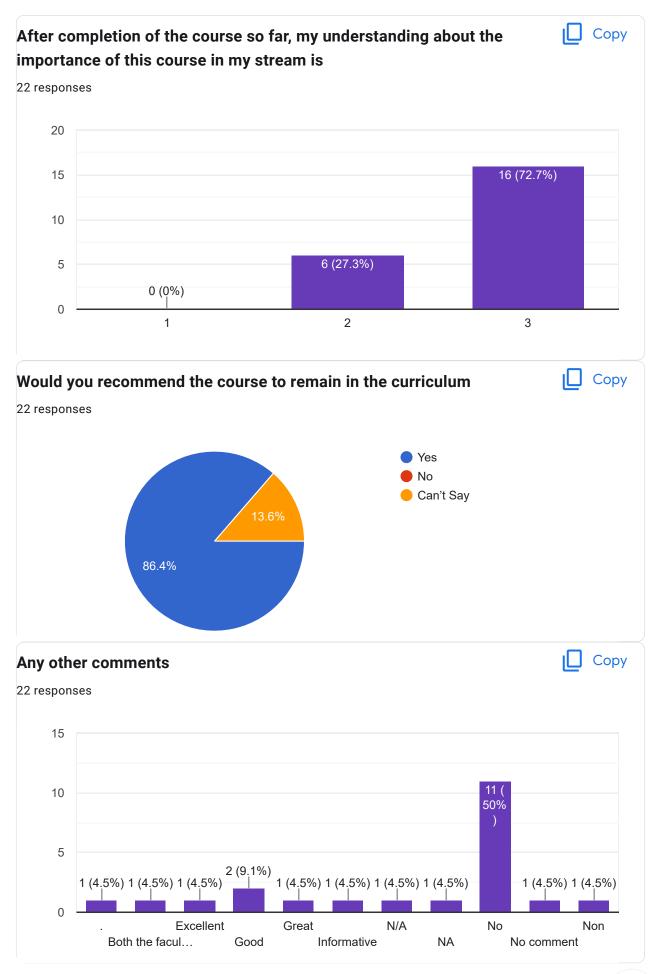

OKNATH SAHA         |       |
| TANMAY DAS           |       |
| JULIANA SANYAL       |       |
| ANIKET SAHA          | 7<br> |

PREETI RAY

ANISHA RANI

UTSAV GHOSH

SHIBANJAN DAS

### **University Roll Number** 71 responses 33405020021-BBA

| 33405020082 |
|-------------|
| 33405020002 |
| 33405020054 |
| 33405020093 |

### **Contact Number** 71 responses





Course Title: Financial Management & Risk Analysis | Course Code: BBA501













Course Title: Entrepreneurship | Course Code: BBA502













#### **Choose your optional paper**



Course Title: Consumer Behavior | Course Code: BBA503A













Course Title: Financial Markets, Institutions & Financial Services | Course Code : BBA503B















Course Title: Industrial Relations | Course Code: BBA503C













Course Title: Business Intelligence | Course Code: BBA504B













This content is neither created nor endorsed by Google. Report Abuse - Terms of Service - Privacy Policy

Google Forms