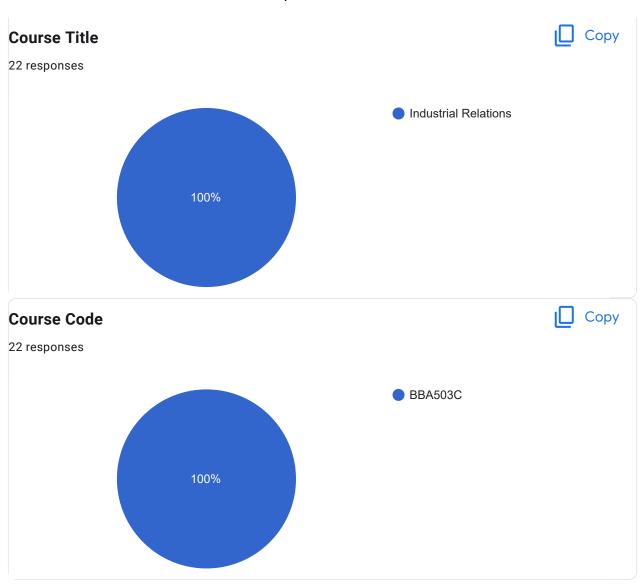

#### **Choose your optional paper**

Course Title: Consumer Behavior | Course Code: BBA503A

Course Title: Financial Markets, Institutions & Financial Services | Course Code : BBA503B

Course Title: Industrial Relations | Course Code: BBA503C