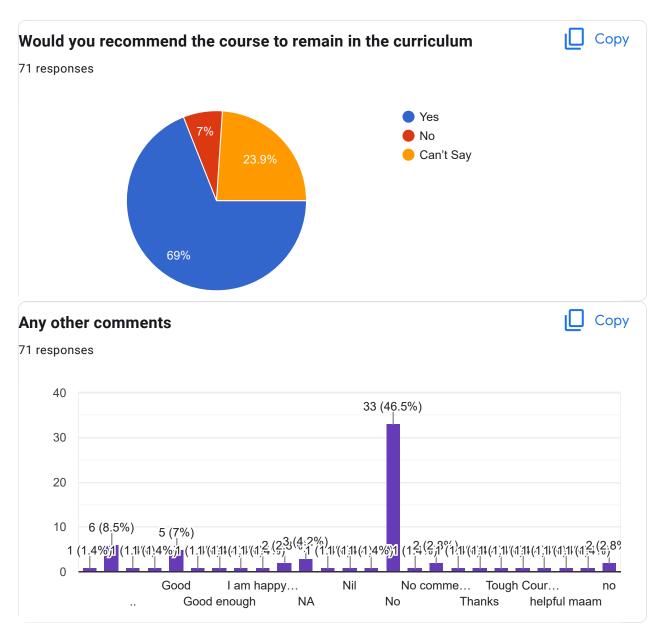

SANYAL       |       |
| ANIKET SAHA          | 7<br> |

PREETI RAY

ANISHA RANI

UTSAV GHOSH

SHIBANJAN DAS

### **University Roll Number** 71 responses 33405020021-BBA

| 33405020082 |
|-------------|
| 33405020002 |
| 33405020054 |
| 33405020093 |

### **Contact Number** 71 responses





Course Title: Financial Management & Risk Analysis | Course Code: BBA501













Course Title: Entrepreneurship | Course Code: BBA502













#### **Choose your optional paper**



Course Title: Consumer Behavior | Course Code: BBA503A













Course Title: Financial Markets, Institutions & Financial Services | Course Code : BBA503B















Course Title: Industrial Relations | Course Code: BBA503C













Course Title: Business Intelligence | Course Code: BBA504B













This content is neither created nor endorsed by Google. Report Abuse - Terms of Service - Privacy Policy

Google Forms