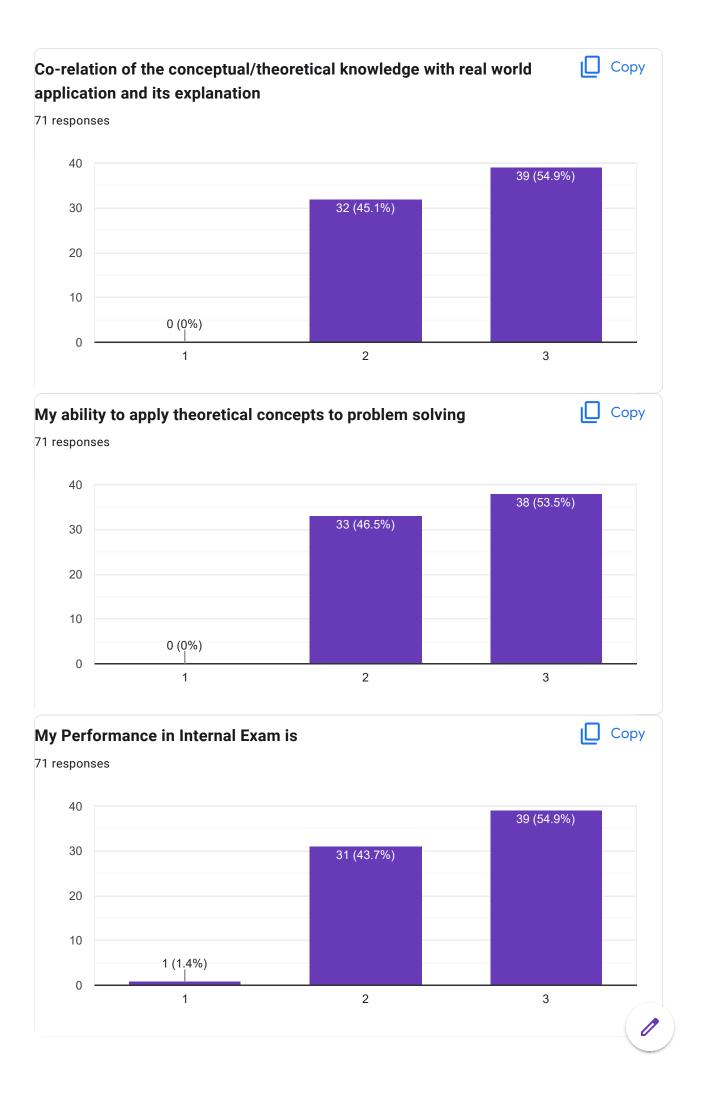

IANA SANYAL       |       |
| ANIKET SAHA          | 7<br> |

PREETI RAY

ANISHA RANI

UTSAV GHOSH

SHIBANJAN DAS

### **University Roll Number** 71 responses 33405020021-BBA

| 33405020082 |
|-------------|
| 33405020002 |
| 33405020054 |
| 33405020093 |

### **Contact Number** 71 responses





Course Title: Financial Management & Risk Analysis | Course Code: BBA501













Course Title: Entrepreneurship | Course Code: BBA502













#### **Choose your optional paper**



Course Title: Consumer Behavior | Course Code: BBA503A













Course Title: Financial Markets, Institutions & Financial Services | Course Code : BBA503B















Course Title: Industrial Relations | Course Code: BBA503C













Course Title: Business Intelligence | Course Code: BBA504B













This content is neither created nor endorsed by Google. Report Abuse - Terms of Service - Privacy Policy

Google Forms